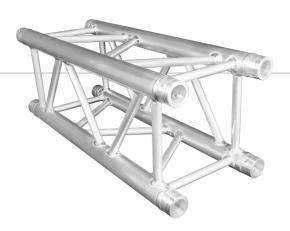

## Straight Truss – 0.75m / 2.46ft

## **ESPECIFICACIONES**

- Weight: 13.9 lb (6.3 kg)
  Dimensions: 11.42 x 11.42 in (290 x 290 mm)
  Approvals: TUV, SLV
- Length: 2.46 ft (0.75 m)
- Outer diameter tube : 2 in (50 mm) Diagonal bracing : 0.75 in (20 mm) Wall thickness : 0.08 in (2 mm)